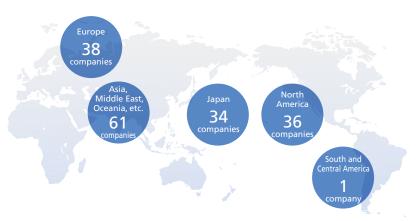

### Global Network (As of December 31, 2023)

# Otsuka operates 168 companies\* in 32 countries/regions

<sup>\*</sup> Otsuka Holdings and consolidated subsidiaries